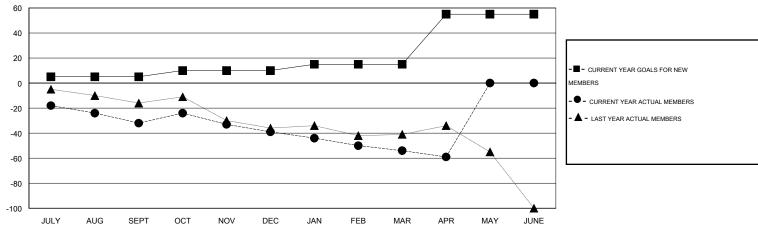

## District 27 A1

Results as of: 4/30/2015

GMT: Judy Hankom LOCATION WISCONSIN GMT CA 1

|               |                  | Clubs            |                  |                  | Members               |                    |                                     |                    |                  |
|---------------|------------------|------------------|------------------|------------------|-----------------------|--------------------|-------------------------------------|--------------------|------------------|
|               | RESUL            | TS FOR 2014-2015 | i                |                  | RESULTS FOR 2014-2015 |                    |                                     |                    |                  |
| QUARTER       | NEW CLUB<br>GOAL | NEW CLUBS        | DROPPED<br>CLUBS | NET<br>GAIN/LOSS | QUARTER               | NEW MEMBER<br>GOAL | CHARTER AND<br>NEW MEMBERS<br>ADDED | DROPPED<br>MEMBERS | NET<br>GAIN/LOSS |
| JULY/AUG/SEPT | 0                | 0                | 1                | -1               | JULY/AUG/SEPT         | 5                  | 29                                  | 61                 | -32              |
| OCT/NOV/DEC   | 0                | 0                | 0                | 0                | OCT/NOV/DEC           | 5                  | 29                                  | 36                 | -7               |
| JAN/FEB/MAR   | 0                | 0                | 0                | 0                | JAN/FEB/MAR           | 5                  | 34                                  | 49                 | -15              |
| APR/MAY/JUNE  | 1                | 0                | 0                | 0                | APR/MAY/JUNE          | 40                 | 8                                   | 13                 | -5               |